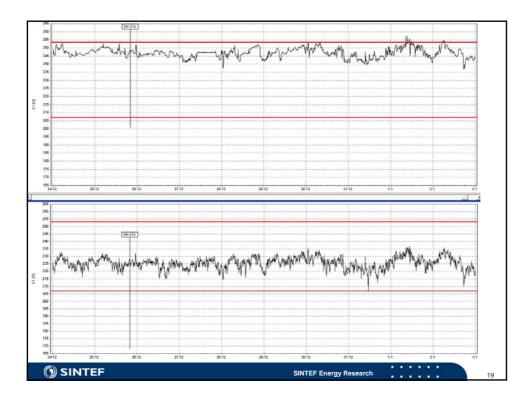

|                                                                                                             | Skogn<br>(name of the place)                      |                                                                   |                 | Frosta<br>(name of the place) |      |                                                                                                                                                                                                                                                                                             |
|-------------------------------------------------------------------------------------------------------------|---------------------------------------------------|-------------------------------------------------------------------|-----------------|-------------------------------|------|---------------------------------------------------------------------------------------------------------------------------------------------------------------------------------------------------------------------------------------------------------------------------------------------|
| Year                                                                                                        | (1)                                               | (2)                                                               | (3)             | (1)                           | (2)  | (3)                                                                                                                                                                                                                                                                                         |
| 1990                                                                                                        | 91                                                | 40                                                                | 5               | 94                            | 35   | 4                                                                                                                                                                                                                                                                                           |
| 1991                                                                                                        | 145                                               | 39                                                                | 8               | 100                           | 60   | 1                                                                                                                                                                                                                                                                                           |
| 1992                                                                                                        | 106                                               | 84                                                                | 4               | 101                           | 27   | 5                                                                                                                                                                                                                                                                                           |
| 1993                                                                                                        | 49                                                | 0                                                                 | 1               | 61                            | 22   | 3                                                                                                                                                                                                                                                                                           |
| 1994                                                                                                        | 75                                                | 0                                                                 | 5               | 61                            | 15   | 2                                                                                                                                                                                                                                                                                           |
| 1995                                                                                                        | 110                                               | 0                                                                 | 4               | 59                            | 20   | 3                                                                                                                                                                                                                                                                                           |
| 1996                                                                                                        | 203                                               | 0                                                                 | 7               | 100                           | 245  | 1                                                                                                                                                                                                                                                                                           |
| 1997                                                                                                        | 113                                               | 0                                                                 | 8               | 124                           | 0    | 1                                                                                                                                                                                                                                                                                           |
| 1998                                                                                                        | 156                                               | 1                                                                 | 0               | 110                           | 0    | 0                                                                                                                                                                                                                                                                                           |
| 1999                                                                                                        | 114                                               | 0                                                                 | 5               | 33                            | 1    | 2                                                                                                                                                                                                                                                                                           |
| <sup>2</sup> Temporary earth f<br><sup>3</sup> Sustained earth fa<br><sup>4</sup> <b>Peterson coil</b> in c | operation in Skogn fro<br>operation in Frosta fro | <u>terruption</u> – auto r<br>m medium Augus<br>m ultimo August 1 | t <b>1992</b> . |                               |      | Arc suppression coll<br>continuously adjustable<br>Cartificatic companyation<br>controller microprocessor-<br>band<br>Eurithical location<br>unlectue distation<br>to and high-<br>revistance faults<br>Suppression of mislaid<br>at the fault location causes<br>by subsidier derification |
|                                                                                                             | F                                                 |                                                                   | SINT            | EF Energy Research            | :::: |                                                                                                                                                                                                                                                                                             |