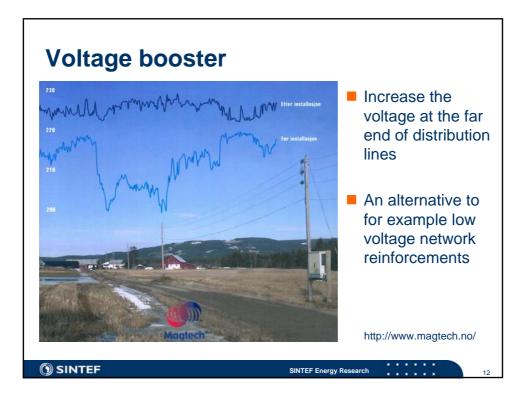

c companyation<br>controller microprocessor-<br>band<br>Eurithical location<br>unlectue distation<br>to and high-<br>revistance faults<br>Suppression of mislaid<br>at the fault location causes<br>by subsidier derification |
|                                                                                                             | F                                                 |                                                                   | SINT            | EF Energy Research            | :::: |                                                                                                                                                                                                                                                                                             |