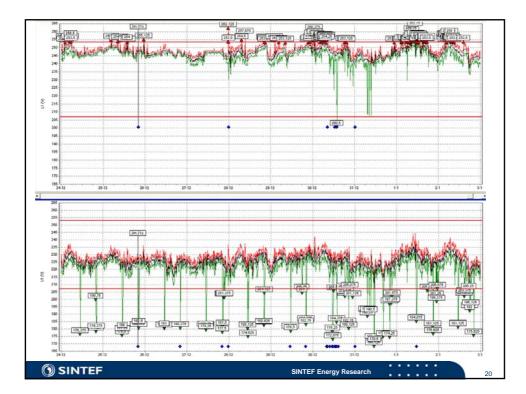

|                                                                                                             | Skogn<br>(name of the place)                      |                                                                   |                 | Frosta<br>(name of the place) |      |                                                                                                                                                                                                                                                                                             |
|-------------------------------------------------------------------------------------------------------------|---------------------------------------------------|-------------------------------------------------------------------|-----------------|-------------------------------|------|---------------------------------------------------------------------------------------------------------------------------------------------------------------------------------------------------------------------------------------------------------------------------------------------|
| Year                                                                                                        | (1)                                               | (2)                                                               | (3)             | (1)                           | (2)  | (3)                                                                                                                                                                                                                                                                                         |
| 1990                                                                                                        | 91                                                | 40                                                                | 5               | 94                            | 35   | 4                                                                                                                                                                                                                                                                                           |
| 1991                                                                                                        | 145                                               | 39                                                                | 8               | 100                           | 60   | 1                                                                                                                                                                                                                                                                                           |
| 1992                                                                                                        | 106                                               | 84                                                                | 4               | 101                           | 27   | 5                                                                                                                                                                                                                                                                                           |
| 1993                                                                                                        | 49                                                | 0                                                                 | 1               | 61                            | 22   | 3                                                                                                                                                                                                                                                                                           |
| 1994                                                                                                        | 75                                                | 0                                                                 | 5               | 61                            | 15   | 2                                                                                                                                                                                                                                                                                           |
| 1995                                                                                                        | 110                                               | 0                                                                 | 4               | 59                            | 20   | 3                                                                                                                                                                                                                                                                                           |
| 1996                                                                                                        | 203                                               | 0                                                                 | 7               | 100                           | 245  | 1                                                                                                                                                                                                                                                                                           |
| 1997                                                                                                        | 113                                               | 0                                                                 | 8               | 124                           | 0    | 1                                                                                                                                                                                                                                                                                           |
| 1998                                                                                                        | 156                                               | 1                                                                 | 0               | 110                           | 0    | 0                                                                                                                                                                                                                                                                                           |
| 1999                                                                                                        | 114                                               | 0                                                                 | 5               | 33                            | 1    | 2                                                                                                                                                                                                                                                                                           |
| <sup>2</sup> Temporary earth f<br><sup>3</sup> Sustained earth fa<br><sup>4</sup> <b>Peterson coil</b> in c | operation in Skogn fro<br>operation in Frosta fro | <u>terruption</u> – auto r<br>m medium Augus<br>m ultimo August 1 | t <b>1992</b> . |                               |      | Arc suppression coll<br>continuously adjustable<br>Cartificatic companyation<br>controller microprocessor-<br>band<br>Eurithical location<br>unlectue distation<br>to and high-<br>revistance faults<br>Suppression of mislaid<br>at the fault location causes<br>by subsidier derification |
|                                                                                                             | F                                                 |                                                                   | SINT            | EF Energy Research            | :::: |                                                                                                                                                                                                                                                                                             |