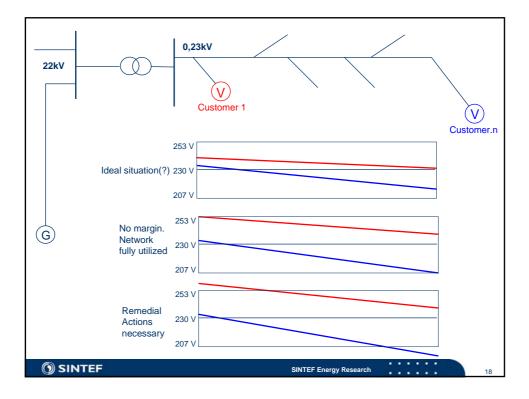

|                                                                                                             | Skogn<br>(name of the place)                      |                                                                   |                 | Frosta<br>(name of the place) |      |                                                                                                                                                                                                                                                                                             |
|-------------------------------------------------------------------------------------------------------------|---------------------------------------------------|-------------------------------------------------------------------|-----------------|-------------------------------|------|---------------------------------------------------------------------------------------------------------------------------------------------------------------------------------------------------------------------------------------------------------------------------------------------|
| Year                                                                                                        | (1)                                               | (2)                                                               | (3)             | (1)                           | (2)  | (3)                                                                                                                                                                                                                                                                                         |
| 1990                                                                                                        | 91                                                | 40                                                                | 5               | 94                            | 35   | 4                                                                                                                                                                                                                                                                                           |
| 1991                                                                                                        | 145                                               | 39                                                                | 8               | 100                           | 60   | 1                                                                                                                                                                                                                                                                                           |
| 1992                                                                                                        | 106                                               | 84                                                                | 4               | 101                           | 27   | 5                                                                                                                                                                                                                                                                                           |
| 1993                                                                                                        | 49                                                | 0                                                                 | 1               | 61                            | 22   | 3                                                                                                                                                                                                                                                                                           |
| 1994                                                                                                        | 75                                                | 0                                                                 | 5               | 61                            | 15   | 2                                                                                                                                                                                                                                                                                           |
| 1995                                                                                                        | 110                                               | 0                                                                 | 4               | 59                            | 20   | 3                                                                                                                                                                                                                                                                                           |
| 1996                                                                                                        | 203                                               | 0                                                                 | 7               | 100                           | 245  | 1                                                                                                                                                                                                                                                                                           |
| 1997                                                                                                        | 113                                               | 0                                                                 | 8               | 124                           | 0    | 1                                                                                                                                                                                                                                                                                           |
| 1998                                                                                                        | 156                                               | 1                                                                 | 0               | 110                           | 0    | 0                                                                                                                                                                                                                                                                                           |
| 1999                                                                                                        | 114                                               | 0                                                                 | 5               | 33                            | 1    | 2                                                                                                                                                                                                                                                                                           |
| <sup>2</sup> Temporary earth f<br><sup>3</sup> Sustained earth fa<br><sup>4</sup> <b>Peterson coil</b> in c | operation in Skogn fro<br>operation in Frosta fro | <u>terruption</u> – auto r<br>m medium Augus<br>m ultimo August 1 | t <b>1992</b> . |                               |      | Arc suppression coll<br>continuously adjustable<br>Cartificatic companyation<br>controller microprocessor-<br>band<br>Eurithical location<br>unlectue distation<br>to and high-<br>revistance faults<br>Suppression of mislaid<br>at the fault location causes<br>by subsidier derification |
|                                                                                                             | F                                                 |                                                                   | SINT            | EF Energy Research            | :::: |                                                                                                                                                                                                                                                                                             |