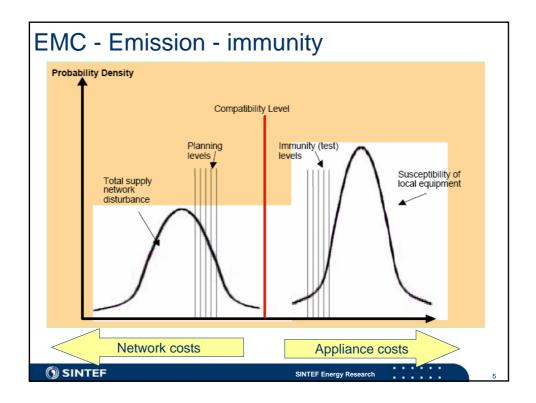

|                                                                                                             | Skogn<br>(name of the place)                      |                                                                   |                 | Frosta<br>(name of the place) |      |                                                                                                                                                                                                                                                                                             |
|-------------------------------------------------------------------------------------------------------------|---------------------------------------------------|--------------------------------------------------