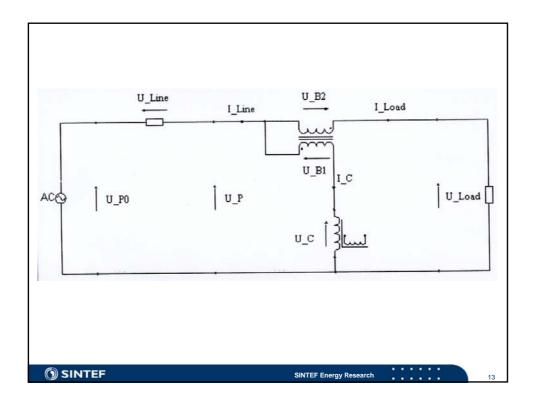

companyation<br>controller microprocessor-<br>band<br>Eurithical location<br>unlectue distation<br>to and high-<br>revistance faults<br>Suppression of mislaid<br>at the fault location causes<br>by subsidier derification |
|                                                                                                             | F                                                 |                                                                   | SINT            | EF Energy Research            | :::: |                                                                                                                                                                                                                                                                                             |