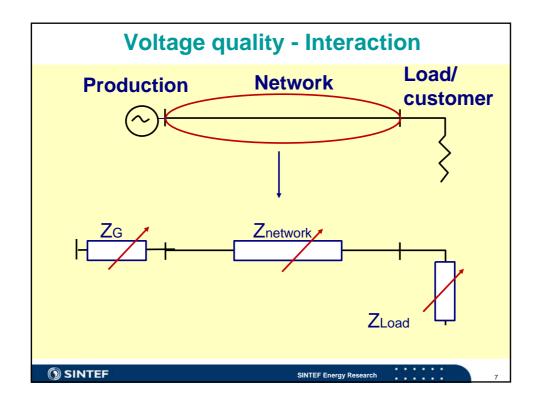

|                                                                                                             | Skogn<br>(name of the place)                      |                                                                   |                 | Frosta<br>(name of the place) |      |                                                                                                                                                                                                                                                                                             |
|-------------------------------------------------------------------------------------------------------------|---------------------------------------------------|------------------------------------------------------