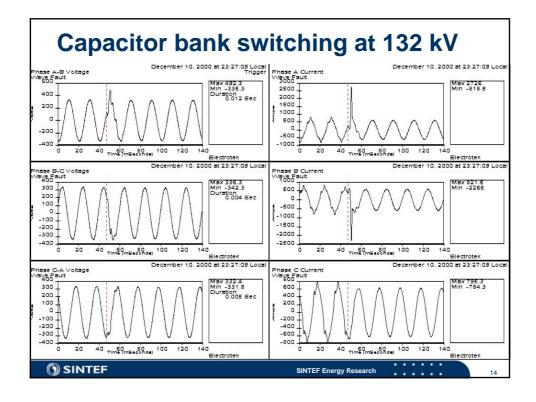

|                                                                                                             | Skogn<br>(name of the place)                      |                                                                   |                 | Frosta<br>(name of the place) |      |                                                                                                                                                                                                                                                                                             |
|-------------------------------------------------------------------------------------------------------------|---------------------------------------------------|-------------------------------------------------------------------|-----------------|-------------------------------|------|---------------------------------------------------------------------------------------------------------------------------------------------------------------------------------------------------------------------------------------------------------------------------------------------|
| Year                                                                                                        | (1)                                               | (2)                                                               | (3)             | (1)                           | (2)  | (3)                                                                                                                                                                                                                                                                                         |
| 1990                                                                                                        | 91                                                | 40                                                                | 5               | 94                            | 35   | 4                                                                                                                                                                                                                                                                                           |
| 1991                                                                                                        | 145                                               | 39                                                                | 8               | 100                           | 60   | 1                                                                                                                                                                                                                                                                                           |
| 1992                                                                                                        | 106                                               | 84                                                                | 4               | 101                           | 27   | 5                                                                                                                                                                                                                                                                                           |
| 1993                                                                                                        | 49                                                | 0                                                                 | 1               | 61                            | 22   | 3                                                                                                                                                                                                                                                                                           |
| 1994                                                                                                        | 75                                                | 0                                                                 | 5               | 61                            | 15   | 2                                                                                                                                                                                                                                                                                           |
| 1995                                                                                                        | 110                                               | 0                                                                 | 4               | 59                            | 20   | 3                                                                                                                                                                                                                                                                                           |
| 1996                                                                                                        | 203                                               | 0                                                                 | 7               | 100                           | 245  | 1                                                                                                                                                                                                                                                                                           |
| 1997                                                                                                        | 113                                               | 0                                                                 | 8               | 124                           | 0    | 1                                                                                                                                                                                                                                                                                           |
| 1998                                                                                                        | 156                                               | 1                                                                 | 0               | 110                           | 0    | 0                                                                                                                                                                                                                                                                                           |
| 1999                                                                                                        | 114                                               | 0                                                                 | 5               | 33                            | 1    | 2                                                                                                                                                                                                                                                                                           |
| <sup>2</sup> Temporary earth f<br><sup>3</sup> Sustained earth fa<br><sup>4</sup> <b>Peterson coil</b> in c | operation in Skogn fro<br>operation in Frosta fro | <u>terruption</u> – auto r<br>m medium Augus<br>m ultimo August 1 | t <b>1992</b> . |                               |      | Arc suppression coll<br>continuously adjustable<br>Cartificatic companyation<br>controller microprocessor-<br>band<br>Eurithical location<br>unlectue distation<br>to and high-<br>revistance faults<br>Suppression of mislaid<br>at the fault location causes<br>by subsidier derification |
|                                                                                                             | F                                                 |                                                                   | SINT            | EF Energy Research            | :::: |                                                                                                                                                                                                                                                                                             |