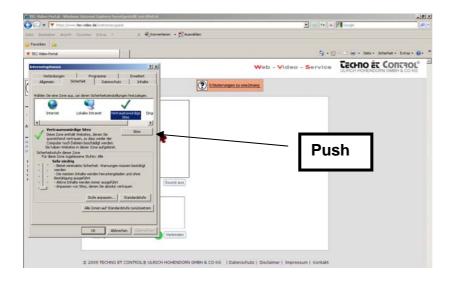

- 4. Click on the "NO" button in case of a warning message.
- Please confirm that the webpage is marked as "trustable site" under your browser settings.

5. Finally you will see the following page