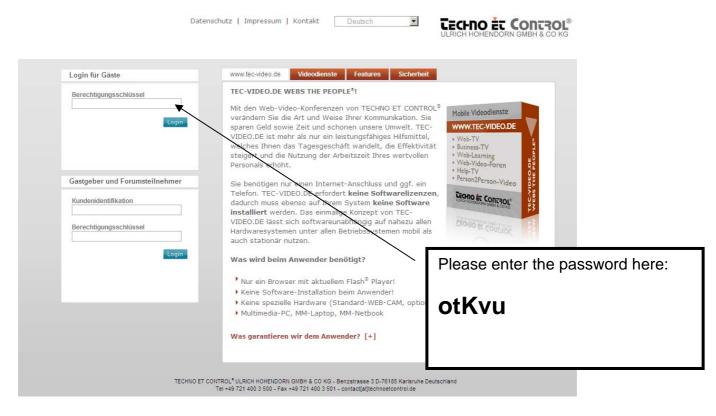

## www.tec-video.de

The following start screen will be loaded (unfortunately only available in German). Use the following **password** for the Login-procedure: otKvu

3. On the next page, click on the button "one2many starten"