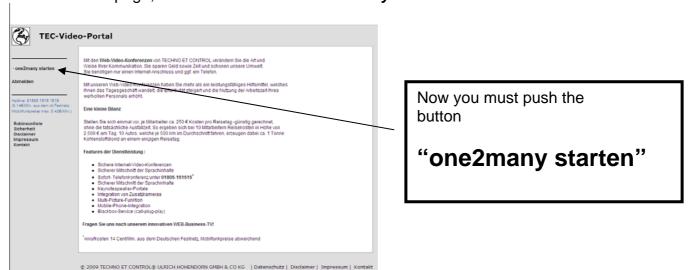

## www.tec-video.de

The following start screen will be loaded (unfortunately only available in German). Use the following **password** for the Login-procedure: otKvu

3. On the next page, click on the button "one2many starten"