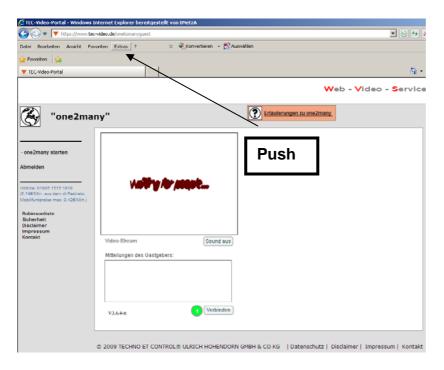

- 4. Click on the "NO" button in case of a warning message.
- Please confirm that the webpage is marked as "trustable site" under your browser settings.

5. Finally you will see the following page