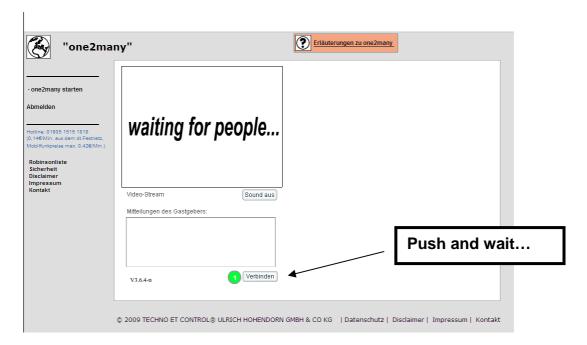

## 6. Push "Verbinden" for connecting...

In the window above you can watch a "live stream" of the Target Model Gas workshop in Bonn

In the window below you can read messages posted by the host.