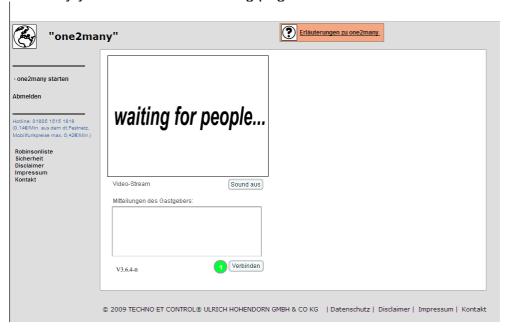

- 4. Click on the "NO" button in case of a warning message.
- Please confirm that the webpage is marked as "trustable site" under your browser settings.

5. Finally you will see the following page