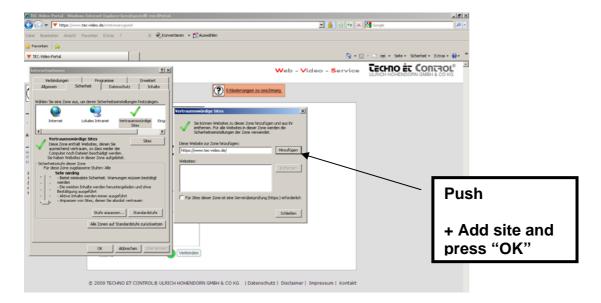

- 4. Click on the "NO" button in case of a warning message.
- Please confirm that the webpage is marked as "trustable site" under your browser settings.

5. Finally you will see the following page