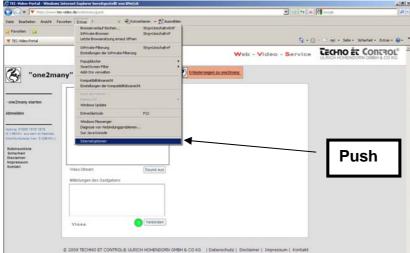

## 6. Push "Verbinden" for connecting...

In the window above you can watch a "live stream" of the Target Model Gas workshop in Bonn

In the window below you can read messages posted by the host.