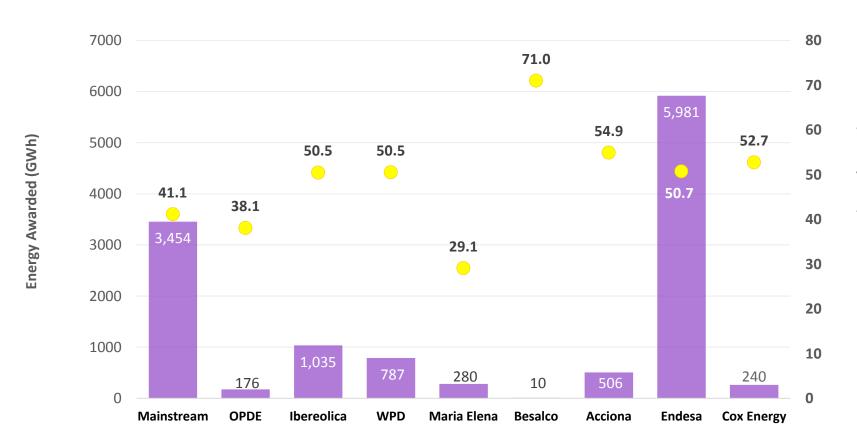

000 MW of wind, solar and hydroelectric power. In addition over 2,000 MW geothermal likely.



#### MARKET MECHANISM 1: QUOTA v/s SUBSIDY





#### Evolution of NCRE injection since validity of Law 20/25



Recognized Injection Obligation  $6,772_{\text{Gwh}} \xrightarrow{14.8\%} \xrightarrow{2014} 2,799_{\text{Gwh}} \xrightarrow{17.1\%} \xrightarrow{2014} 2,799_{\text{Gwh}} \xrightarrow{17.1\%} \xrightarrow{2014} 2,010$ 





#### Challenges put forward in 2014: «Lower Prices»

Volume of energy tendered and average price awarded



#### MARKET MECHANISM 2: TENDERS POWER SUPPLY





## Challenges in 2014: "More Competition Process".

# Number of companies offering and average price awarded



#### MARKET MECHANISM 2: TENDERS POWER SUPPLY





# Energy awarded by company and average price







# LESSONS LEARNED



NCREs are competitive, do not require subsidy, only remove barriers.



NCREs compete with conventional sources.

NEC



For its development,
requires a
Market. The market
of customers
regulated in Chile has been key.

10

#### Where you can find information about ERNC in Chile?







www.energiamaps.cne.cl





# THANK YOU VERY MUCH

#### **National Energy Commission**

Alameda 1449,, Torre 4, Piso 13 Tel. (2) 2797 2600 Fax. (2) 2797 2627 www.cne.cl

Santiago - Chile