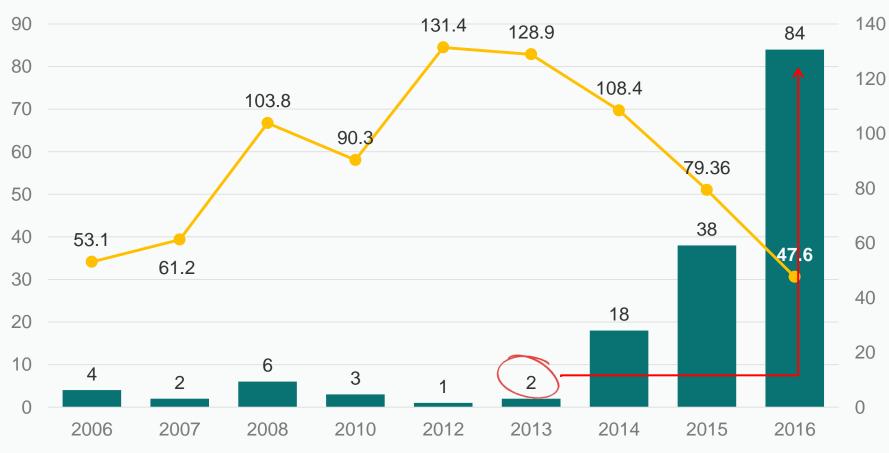

#### Challenges put forward in 2014: «Lower Prices»

Volume of energy tendered and average price awarded

# Number of companies offering and average price awarded