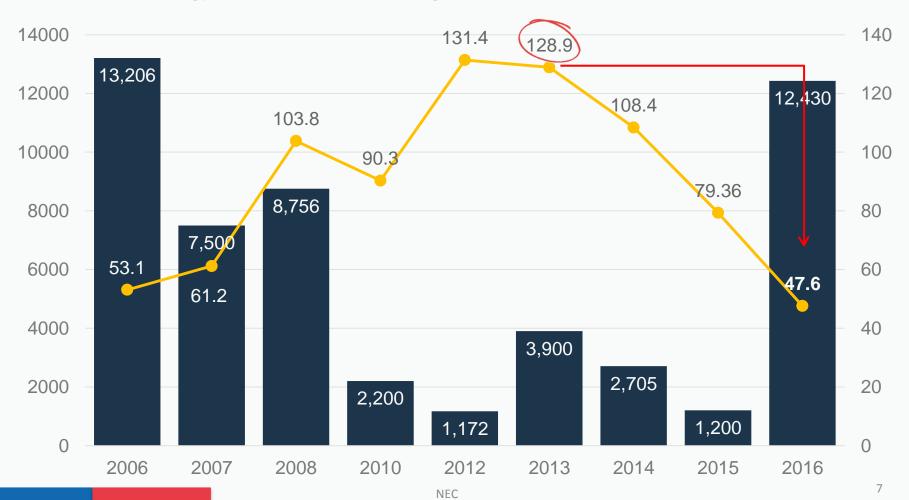

# CHILE: Evolution of Electricity Generation Projects Declared in Construction (MW) 2004 - 2016

+16%