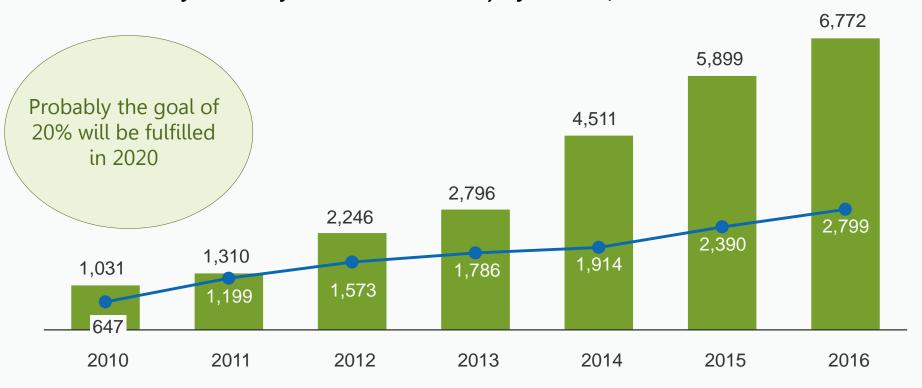

#### Evolution of NCRE injection since validity of Law 20/25

Recognized Injection Obligation  $6,772_{\text{Gwh}} \xrightarrow{14.8\%} \xrightarrow{2014} 2,799_{\text{Gwh}} \xrightarrow{17.1\%} \xrightarrow{2014} 2,799_{\text{Gwh}} \xrightarrow{17.1\%} \xrightarrow{2014} 2,010$ 