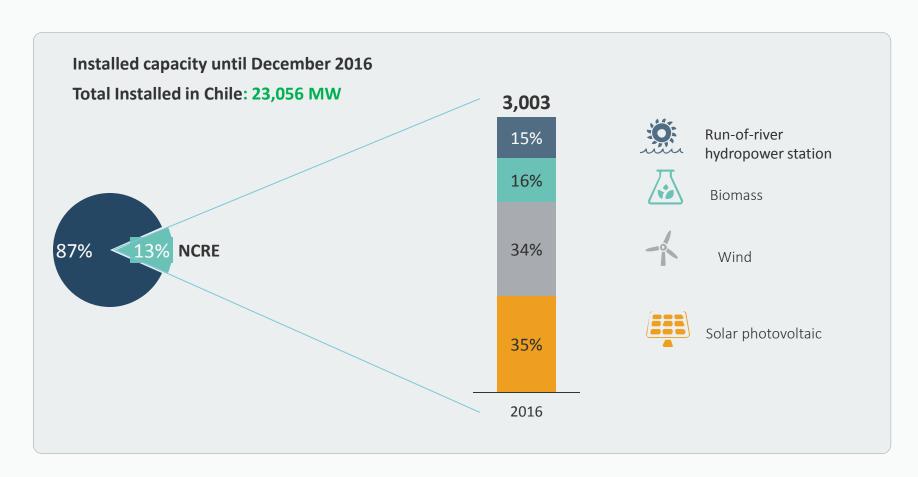

## Detail of NCRE installed capacity in MW

Chile has an enormous potential of over 1,865,000 MW of wind, solar and hydroelectric power. In addition over 2,000 MW geothermal likely.