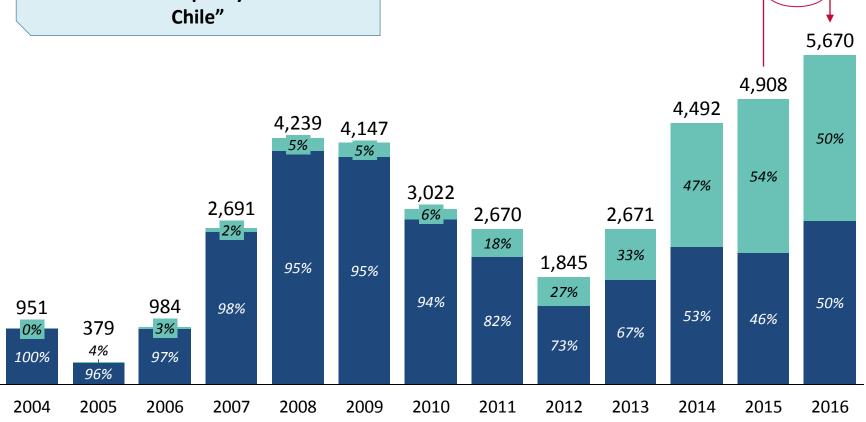

# NCRE DEVELOPMENT - CHILEAN CASE





# CHILE: Evolution of Electricity Generation Projects Declared in Construction (MW) 2004 - 2016





+16%













#### Detail of ERNC projects declared under construction in 2016









## Detail of NCRE installed capacity in MW







Chile has an enormous potential of over 1,865,000 MW of wind, solar and hydroelectric power. In addition over 2,000 MW geothermal likely.



#### MARKET MECHANISM 1: QUOTA v/s SUBSIDY





#### Evolution of NCRE injection since validity of Law 20/25



Recognized Injection Obligation  $6,772_{\text{Gwh}} \xrightarrow{14.8\%} \xrightarrow{2014} 2,799_{\text{Gwh}} \xrightarrow{17.1\%} \xrightarrow{2014} 2,799_{\text{Gwh}} \xrightarrow{17.1\%} \xrightarrow{2014} 2,010$ 





#### Challenges put forward in 2014: «Lower Prices»

Volume of energy tendered and average price awarded



#### MARKET MECHANISM 2: TENDERS POWER SUPPLY





## Challenges in 2014: "More C