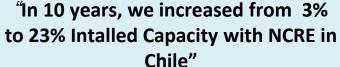

# CHILE: Evolution of Electricity Generation Projects Declared in Construction (MW) 2004 - 2016

+16%