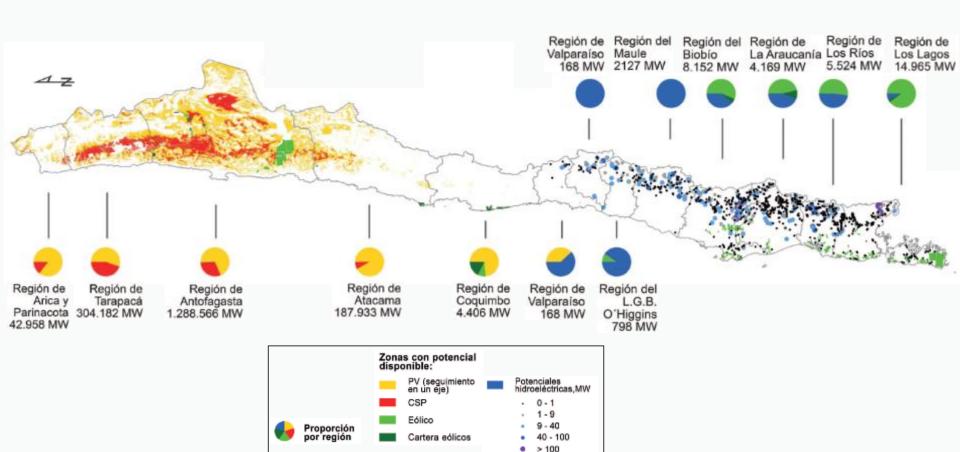

## Detail of NCRE installed capacity in MW

Chile has an enormous potential of over 1,865,000 MW of wind, solar and hydroelectric power. In addition over 2,000 MW geothermal likely.