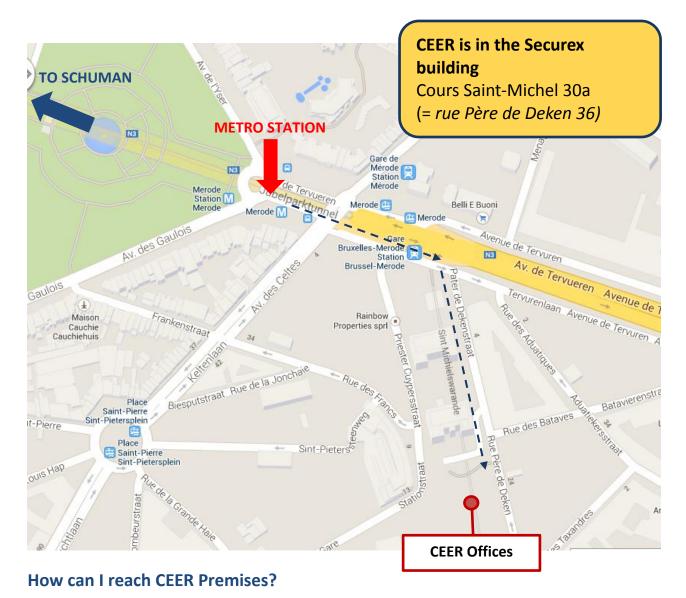

The office is located approximately 2 minutes' walk from metro station Merode.

From the metro station Merode **take Exit Avenue des Celtes**. Cross Avenue des Celtes (with your back to the Arch), continue straight ahead and then turn right into **Rue Père de Deken**.

We are located in the Securex building (entrance "a", level 5) just opposite to Rue Père de Deken n° 36.

# By metro

The nearest metro station is "Merode" (Lines 1 and 5).

# By taxi

Please always ask for Rue Père de Deken 36. Our offices are located directly opposite.