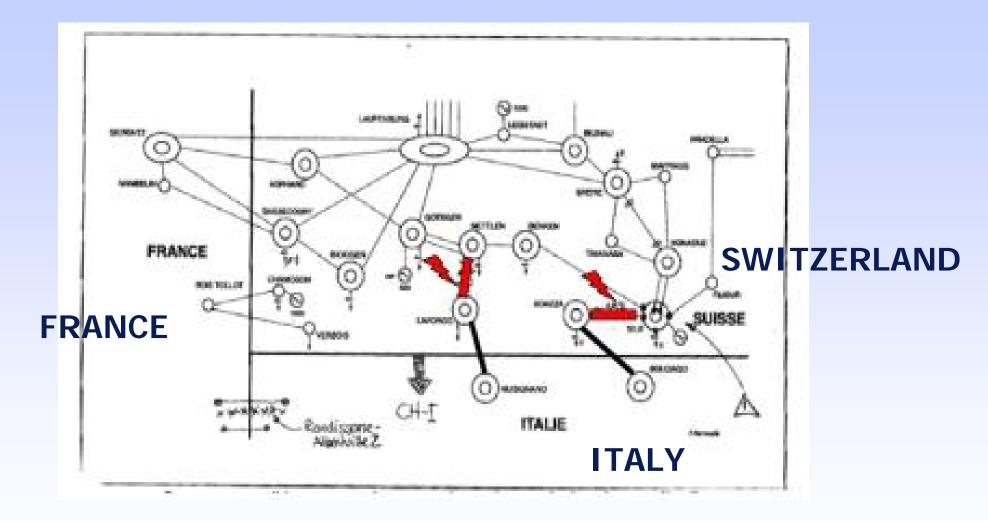

### Phase 1: how the problems began and unfolded

Figure 1 – Swiss interconnection transmission system