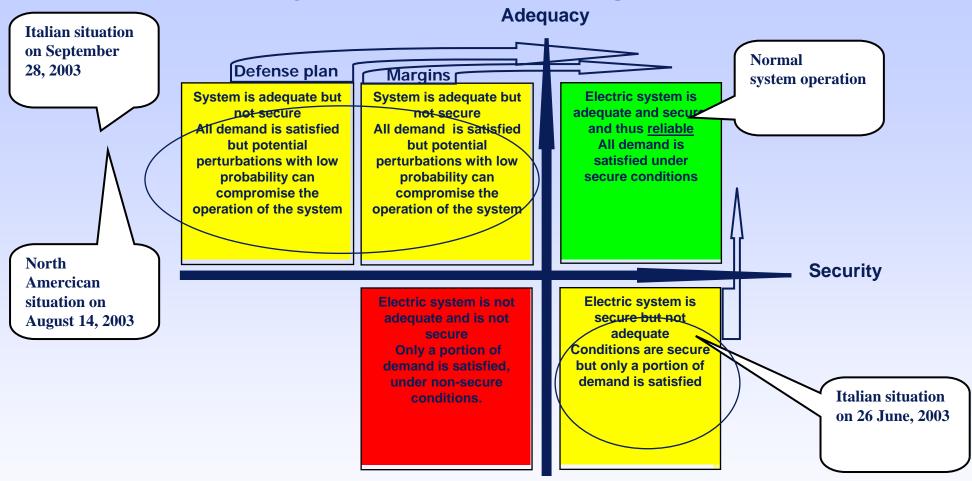

### Italy's two 2003 contingencies

- Adequacy and security both play a role in reliability
- Adequacy is correlated with long-term investment
- Intrinsic security is correlated with the short-term management of available resources