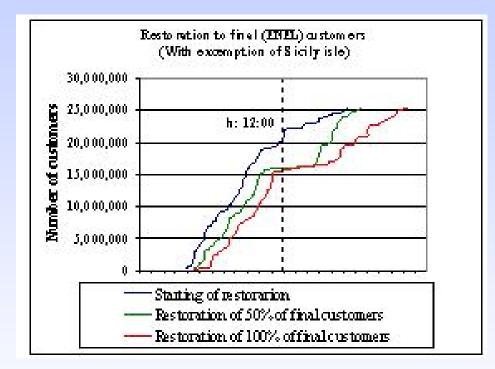

### **Phase 3: the main problems**

- Analysis made more difficult by absence of recordings
- 3 main problems:
  - unavailability of black start functions
  - TLC communications inefficiencies
  - scarcity of load rejection actuations