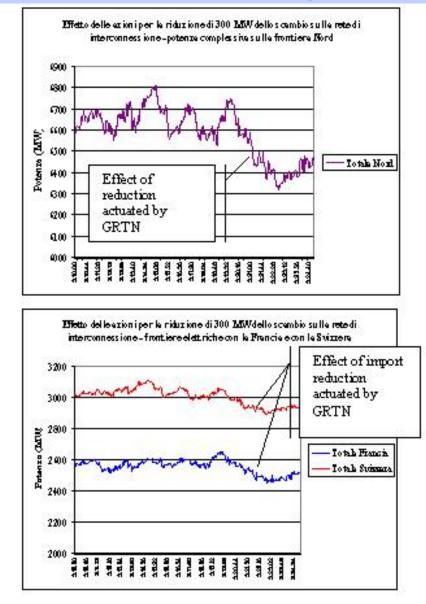

#### Phase 1: how the problems began and unfolded

Figure 2 – Power exchange request carried out by GRTN<sup>1</sup> on request of Swiss system operators