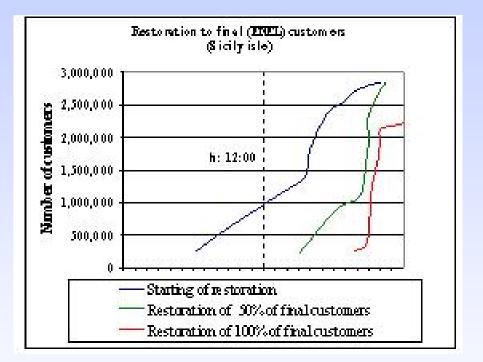

### **Phase 3: the main problems**

- Analysis made more difficult by absence of recordings
- 3 main problems:
  - unavailability of black start functions
  - TLC communications inefficiencies
  - scarcity of load rejection actuations