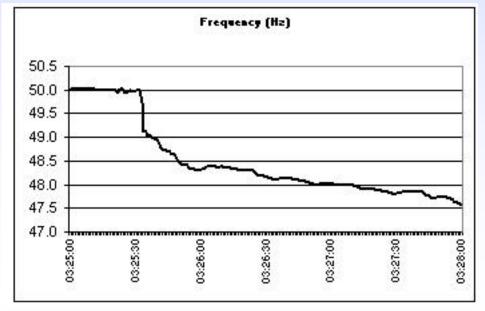

(San Bernardino line CH).                                                                                                                  |
| 2 | 03:25          | Trip of the Airolo Mettlen 220<br>kV line (CH)                                                                                                                                    |
| 8 | 03:25          | Cascading effect: trip of all<br>the interconnection lines from<br>Italy to the remaining part of<br>the UCTE system.                                                             |

Table 3 – List of "cascade events"

### **Phase 2: the main problems**

 Sudden negative imbalance and very rapid decrease in frequency worsened by:

•plant shutdowns

failed load rejection logics

load-shedding functions as expected but insufficient



Figure 3 – Frequency decrease

### Phase 2: attempts made to solve the situation and results

### System Operator attempted

- primary frequency regulation
  - pumping storage plant shutdowns
  - Ioad shedding actions
- But
  - imbalance remained negative
  - frequency fell below the minimum 47,5 HZ threshold
- Thus leading to an almost total blackout

### **Phase 3: the main problems**

- Analysis made more difficult by absence of recordings
- 3 main problems:
  - unavailability of black start functions
  - TLC communications inefficiencies
  - scarcity of load rejection actuations

### **Phase 3: North-South differences**

|              | Res                                      | toration time | of transmiss | ion stations  |