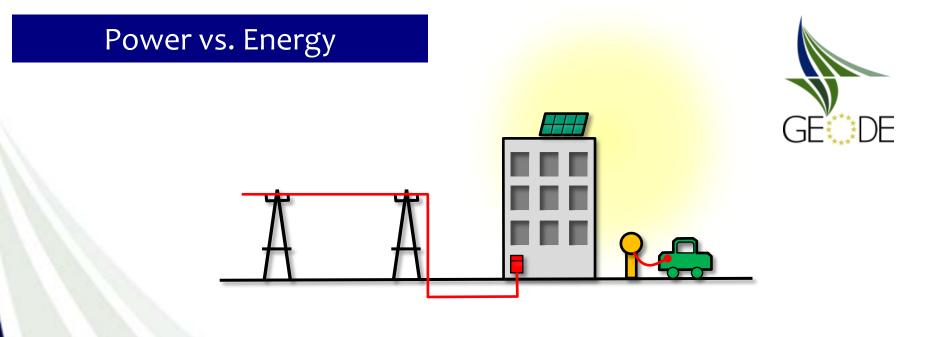

Our Members from 14 European Countries distribute Energy to more than 100 million people!

Case1 (idealistic):5kW power used (peak load)50kWh energy used