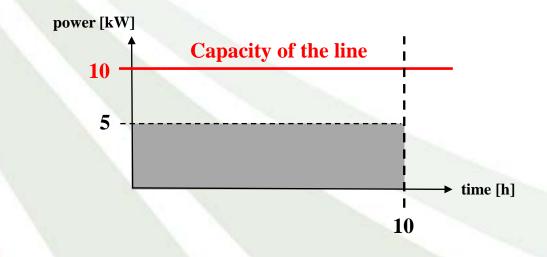

Our Members from 14 European Countries distribute Energy to more than 100 million people!

Case1 (idealistic):5kW power used (peak load)50kWh energy used