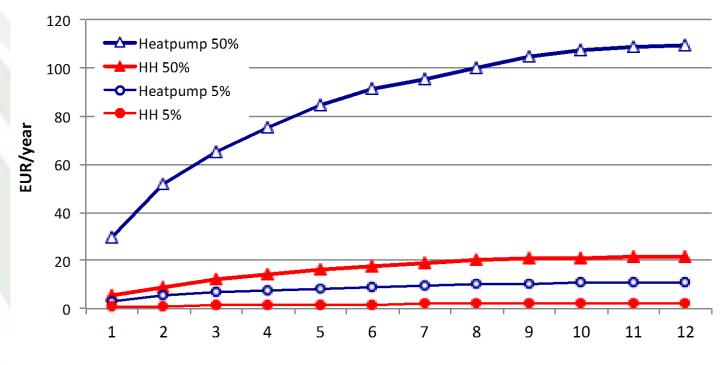

### Where is the potential?

Possible cost saving potential of households and heat pumps by load shifting (based on spot markets)

#### Cost savings for 5% vs. 50% load shifting per activated hour

#### Activated hours/day

Source: Economic potential of demand response at household level — Are Central European market conditions sufficient ?; Energy Policy 60 (2013) 487–498