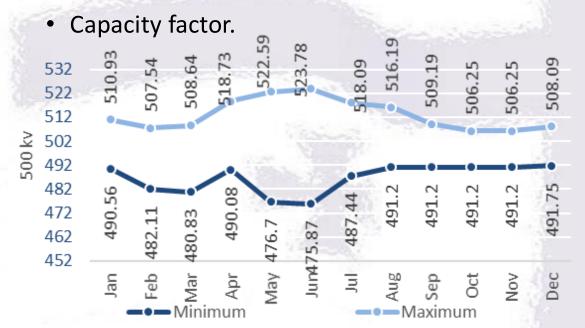

# Voltage Quality (1)

- Following frequency parameters are defined in the transmission network:
  - Frequency limits (in parallel mode and in isolated mode);
  - Voltage limits (normal and emergency situations);
  - Harmonic distortion;

日本日

199930

- Voltage fluctuation and flicker;
- Voltage asymmetry;