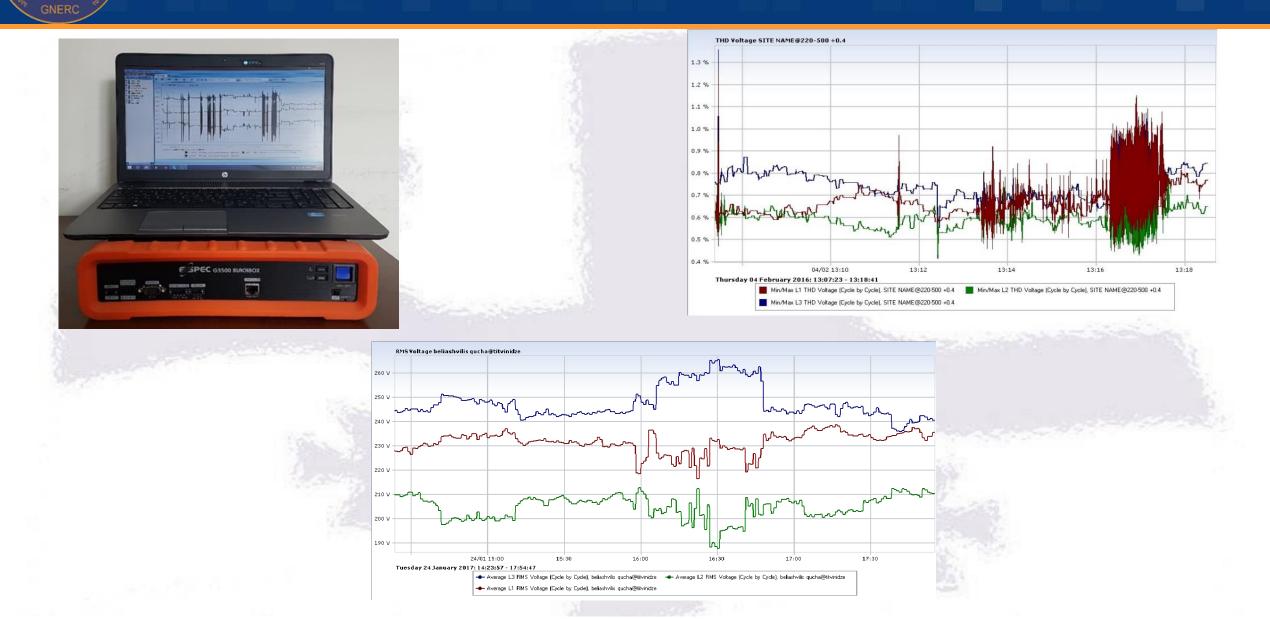

# Voltage Quality (1)

- Following frequency parameters are defined in the transmission network:
  - Frequency limits (in parallel mode and in isolated mode);
  - Voltage limits (normal and emergency situations);
  - Harmonic distortion;

日本日

199930

- Voltage fluctuation and flicker;
- Voltage asymmetry;

# Voltage Quality (2)