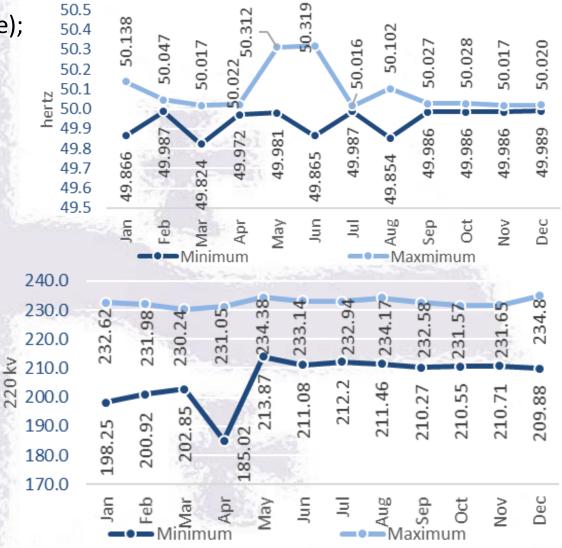

# Voltage Quality (1)

- Following frequency parameters are defined in the transmission network:
  - Frequency limits (in parallel mode and in isolated mode);
  - Voltage limits (normal and emergency situations);
  - Harmonic distortion;

日本日

199930

- Voltage fluctuation and flicker;
- Voltage asymmetry;

# Voltage Quality (2)